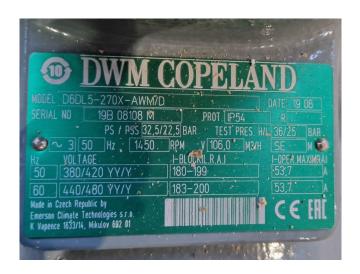

# **DWM D6DL5-270X-AWM/D**

## **Specifications**

| Brand             | DWM              |
|-------------------|------------------|
| Туре              | D6DL5-270X-AWM/D |
| Refrigerant       | Freon            |
| kW at -10°C/+40°C | 58,5             |
| kW at -20°C/+40°C | 39,2             |
| kW at -30°C/+40°C | 24,9             |
| kW at -40°C/+40°C | 14,7             |
| kW at -45°C/+40°C | 10,7             |
| Sight Glass       | ✓                |
| m3 / h            | 106,0            |
| Weight in kg.     | 258 kg           |
| Sizes             | 780x600x450 mm   |
|                   | (LxWxH)          |
| Stock             | 1                |