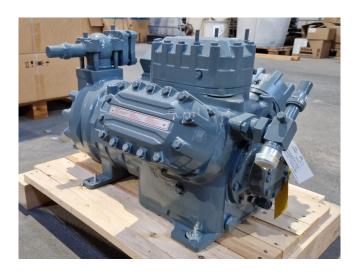

#### Used DWM D6DL5-270X-AWM/D

New DWM D6DL5-270X-AWM/D semihermetic reciprocating compressor on Freon with a sight glass. The compressor has a displacement of 106 m<sup>3</sup>/h.

\*Why choose for HOSBV? We are not only the largest used refrigeration specialist in Europe, but also, we deliver all equipment including an extensive test, warranty, and industrial cleaning. \*Optional we can also arrange the logistics.