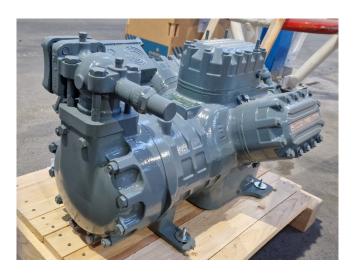

#### Used DWM D6DL5-270X-AWM/D

New DWM D6DL5-270X-AWM/D semihermetic reciprocating compressor on Freon with a sight glass. The compressor has a displacement of 106 m<sup>3</sup>/h.

\*Why choose for HOSBV? We are not only the largest used refrigeration specialist in Europe, but also, we deliver all equipment including an extensive test, warranty, and industrial cleaning. \*Optional we can also arrange the logistics.