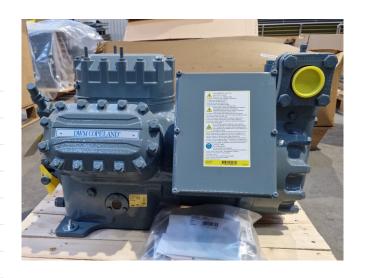

#### Used DWM D6DL5-270X-AWM/D

New DWM D6DL5-270X-AWM/D semihermetic reciprocating compressor on Freon with a sight glass. The compressor has a displacement of 106 m<sup>3</sup>/h.

\*Why choose for HOSBV? We are not only the largest used refrigeration specialist in Europe, but also, we deliver all equipment including an extensive test, warranty, and industrial cleaning. \*Optional we can also arrange the logistics.