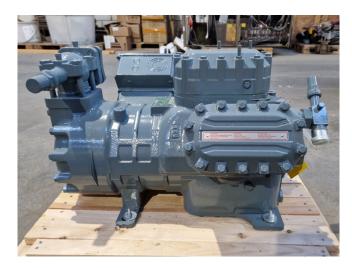

#### Used DWM D6DL5-270X-AWM/D

New DWM D6DL5-270X-AWM/D semihermetic reciprocating compressor on Freon with a sight glass. The compressor has a displacement of 106 m<sup>3</sup>/h.

\*Why choose for HOSBV? We are not only the largest used refrigeration specialist in Europe, but also, we deliver all equipment including an extensive test, warranty, and industrial cleaning. \*Optional we can also arrange the logistics.