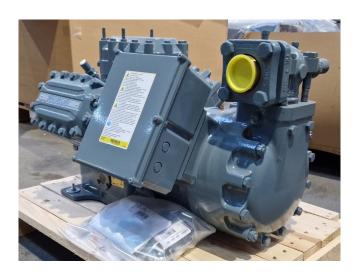

#### Used DWM D6DL5-270X-AWM/D

New DWM D6DL5-270X-AWM/D semihermetic reciprocating compressor on Freon with a sight glass. The compressor has a displacement of 106 m<sup>3</sup>/h.

\*Why choose for HOSBV? We are not only the largest used refrigeration specialist in Europe, but also, we deliver all equipment including an extensive test, warranty, and industrial cleaning. \*Optional we can also arrange the logistics.