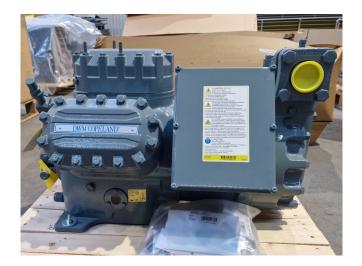

#### Used DWM D6DL5-270X-AWM/D

New DWM D6DL5-270X-AWM/D semihermetic reciprocating compressor on Freon with a sight glass. The compressor has a displacement of 106 m<sup>3</sup>/h.

\*Why choose for HOSBV? We are not only the largest used refrigeration specialist in Europe, but also, we deliver all equipment including an extensive test, warranty, and industrial cleaning. \*Optional we can also arrange the logistics.